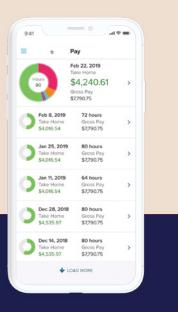

d desktop.

#### **Cross-border capabilities**

Manage your workforce both in the U.S. and Canada with these cross-border features:

- Applicable tools and templates based on employee locations
- Seamless look and feel for all employee tasks, whether in the U.S. or Canada
- Intuitive interface that identifies the location of employees quickly and drills down for country-specific information

ADP Workforce Now is scalable, so as we grow, I know it's a product we won't have to change in the near future. We can expand with this product.

**Lisa King,** Senior Vice President HR, Washington Federal

#### Top peer-rated HR solution:







★★★★☆ 4.1/5 述





a\* a\* n # 0 0 a\* +

#### Employee Homepage



#### Benefits Practitioner Dashboard



#### Company-Branded Recruitment Career Center





#### Mobile Pay Year to Date



Mobile Clocking — Time Punches



# Complementary tools, services and support

ADP Workforce Now helps make you and your employees feel confident, knowledgeable and ready to take action.

- **Employee self-service and mobile app:** Increase employee satisfaction and minimize the administrative burden on HR with self-service on any device. Equip employees and managers with anytime, anywhere access to their payroll, benefits, time and more so they can take action at their convenience with the most downloaded free business app.<sup>1</sup>
- **Reporting:** Turn your workforce data into powerful insights. Unlock a deeper understanding of your workforce by revealing potential issues, patterns and trends in performance, turnover, engagement and compensation.
- C