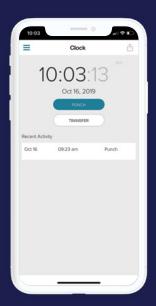

capabilities**

Manage your workforce both in the U.S. and Canada with these cross-border features:

- Applicable tools and templates based on employee locations
- Seamless look and feel for all employee tasks, whether in the U.S. or Canada
- Intuitive interface that identifies the location of employees quickly and drills down for country-specific information

ADP Workforce Now is scalable, so as we grow, I know it's a product we won't have to change in the near future. We can expand with this product.

**Lisa King,** Senior Vice President HR, Washington Federal

#### Top peer-rated HR solution:







★★★★☆ 4.1/5 述





a\* a\* n # 0 0 a\* +

#### Employee Homepage



#### Benefits Practitioner Dashboard



#### Company-Branded Recruitment Career Center





#### Mobile Pay Year to Date



Mobile Clocking — Time Punches



# Complementary tools, services and support

ADP Workforce Now helps make you and your employees feel confident, knowledgeable and ready to take action.

- **Employee self-service and mobile app:** Increase employee satisfaction and minimize the administrative burden on HR with self-service on any device. Equip employees and managers with anytime, anywhere access to their payroll, benefits, time and more so they can take action at their convenience with the most downloaded free business app.<sup>1</sup>
- **Reporting:** Turn your workforce data into powerful insights. Unlock a deeper understanding of your workforce by revealing potential issues, patterns and trends in performance, turnover, engagement and compensation.
- Compliance, security and data pri