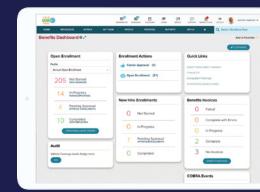

#### **Benefits administration**

Provide your employees with great benefits and control your costs. Enjoy easy setup and year-round support. Streamline your benefits administration and employee communications. Access detailed status reports, and take advantage of electronic invoicing to your carriers. Enable employee self-service with open enrollment available via mobile and desktop.

#### Benefits Practitioner Dashboard