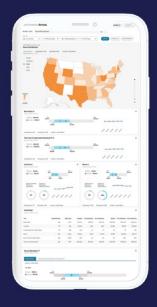

- Benchmarking: Measure, compare, predict and apply insights uncovered in ADP workforce data with a powerful and intelligent set of data analysis tools, based on more than 30 million people data records,<sup>3</sup> putting highly visual comparative insights at your fingertips in an award-winning solution.
- Pay Equity Explorer: Identify potential areas of risk due to differences in pay across genders, races and ethnicities that you might not even know you had.
- **Turnover Probability:** Understand key factors that may contribute to your people looking for other opportunities, identify segments of employees likely to leave and use the insights to develop retention strategies.

Compensation Benchmarking View

We are not just buying software from ADP; we're buying competence, experience and expertise backing up the software.<sup>1</sup>

— Director of HR, financial services firm