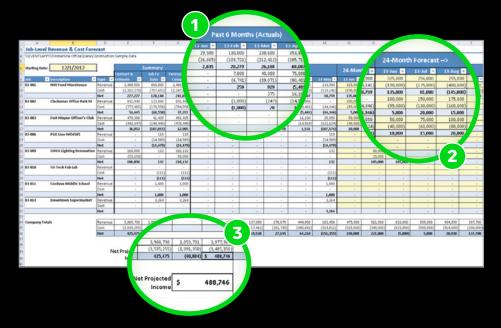

### See your business at a glance

The Executive Dashboard provides immediate access to the critical information you need to make informed decisions. With intuitive graphical reports, you can easily monitor trends such as project profitability, property occupancy, or cash flow and identify potential issues before they arise.

Use the Sage 300 Construction and Real Estate Executive Dashboard to drive the decision-making process and deliver the right information to the right people at the right time.

- Export dashboard information to PDF or Excel so you can share across departments.
- Leverage prebuilt dashboard views including cash snapshot, company overview, job profit, and property overview.
- Export to Powerpoint so you can bring key performance indicator information to life and effectively communicate what's going on in the business.
- See trends at a glance across projects and dates.