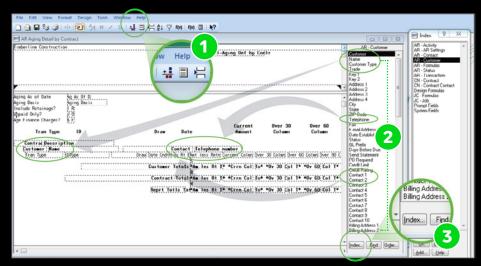

### reports on the health of your business

Sage 300 Construction and Real Estate offers more than 1,400 prebuilt report formats plus the ability to create your own custom reports. Here are some of the essential reports you will need to run your business efficiently and effectively.