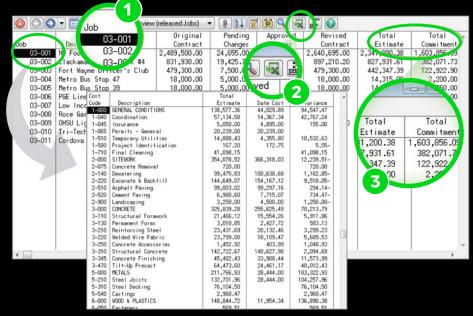

### reports on the health of your business

Sage 300 Construction and Real Estate offers more than 1,400 prebuilt report formats plus the ability to create your own custom reports. Here are some of the essential reports you will need to run your business efficiently and effectively.

Keep your fingers on the pulse of profitability, cash flow, and billing for your jobs directly from the Sage 300 Construction and Real Estate Desktop.

- 1 Cash flow is negative—take immediate steps to improve.
- 2 The actual cost per square foot is higher than the original estimate—make a note to increase future estimates.
- This project has used 99% of estimated equipment costs—is a change order needed?

Get a concise summary of change requests for any job from the Project Management module. The Change Request Log with Detail report provides an overview of where individual change requests stand, enabling proactive change management. Use the report to view details for each change request, as well as the overall contractual and profitability status of a job.

- Choose the report that best fits your company's needs from a selection of 1,400 prebuilt templates.
- See how project scope changes impact the schedule.
- Get updates on change order status.
- Understand the impact of contract changes on costs and profits.