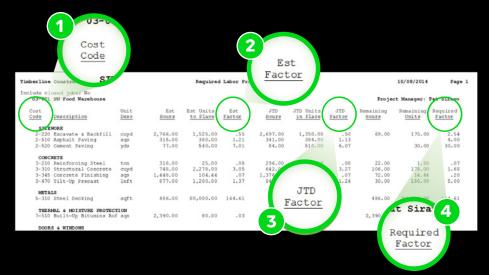

|                                 |                              |             | 000          | 001        |             |           | 200.001     |                |

- Keep up to date on progress of committed costs.
- Quickly compare up-to-date invoice and payment information against original subcontracts' contracts.
- Avoid surprises! Get a holistic overview of all of your committed costs by type to help manage project progress proactively.





Compare your estimated labor units (how much time it will take to perform a task) to what is actually happening with the required labor production report. Make course corrections to stay on budget.



- 1 For each cost code, know the estimated hours, units, and productivity factor and the job-to-date hours, units, and factors.
- 2 See the remaining hours, units, and required productivity factor to meet estimates.
- Spot and correct potentially costly production problems before they develop into overruns.
- 4 Learn the exact productivity required to complete the job within estimates.





### Find the information you need

Inquiries give you instant onscreen access to the information you need to make more informed decisions. Use one of the many prebuilt inquiries to quickly search for specific data or create your own customized inquires using the Inquiry Designer.

### **Job Overview Inquiry**

See your projected cost at complete and projected profit for any job. It's easy to search, s