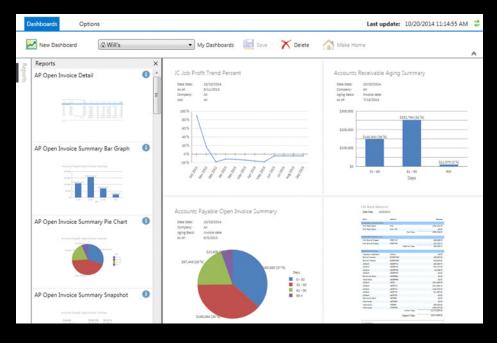

### See your business at a glance

The Executive Dashboard provides immediate access to the critical information you need to make informed decisions. With intuitive graphical reports, you can easily monitor trends such as project profitability, property occupancy, or cash flow and identify potential issues before they arise.

Use the Sage 300 Construction and Real Estate Executive Dashboard to drive the decision-making process and deliver the right information to the right people at the right time.

- Export dashboard information to PDF or Excel so you can share across departments.
- Leverage prebuilt dashboard views including cash snapshot, company overview, job profit, and property overview.
- Export to Powerpoint so you can bring key performance indicator information to life and effectively communicate what's going on in the business.
- See trends at a glance across projects and dates.

### **Executive Dashboard**

- Secure company information by setting up data views by organizational role.
- Customize your dashboard so you only see the information you need.
- View data across multiple companies when applicable.
- Use Executive Dashboard standalone or in conjunction with Sage 300 Construction.