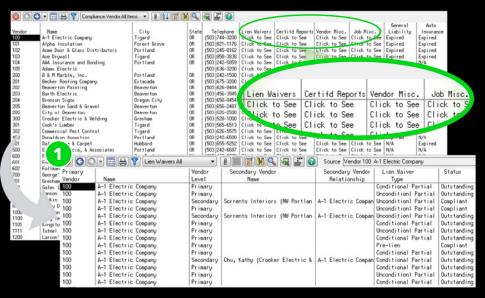

### reports on the health of your business

Sage 300 Construction and Real Estate offers more than 1,400 prebuilt report formats plus the ability to create your own custom reports. Here are some of the essential reports you will need to run your business efficiently and effectively.