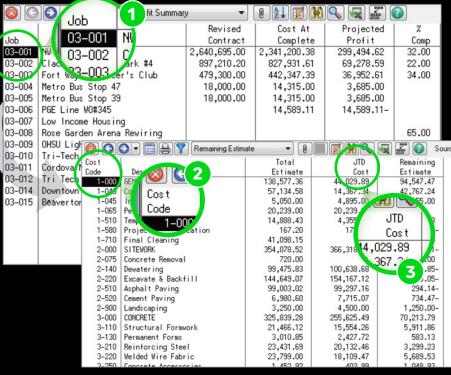

### reports on the health of your business

Sage 300 Construction and Real Estate offers more than 1,400 prebuilt report formats plus the ability to create your own custom reports. Here are some of the essential reports you will need to run your business efficiently and effectively.

Keep your fingers on the pulse of profitability, cash flow, and billing for your jobs directly from the Sage 300 Construction and Real Estate Desktop.

- 1 Cash flow is negative—take immediate steps to improve.
- 2 The actual cost per square foot is higher than the original estimate—make a note to increase future estimates.
- This project has used 99% of estimated equipment costs—is a change order needed?