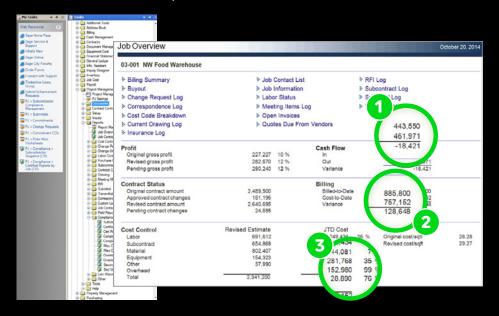

Keep your fingers on the pulse of profitability, cash flow, and billing for your jobs directly from the Sage 300 Construction and Real Estate Desktop.

- 1 Cash flow is negative—take immediate steps to improve.
- 2 The actual cost per square foot is higher than the original estimate—make a note to increase future estimates.
- This project has used 99% of estimated equipment costs—is a change order needed?