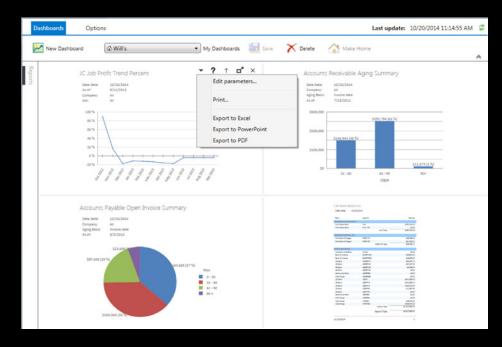

### See your business at a glance

The Executive Dashboard provides immediate access to the critical information you need to make informed decisions. With intuitive graphical reports, you can easily monitor trends such as project profitability, property occupancy, or cash flow and identify potential issues before they arise.

Use the Sage 300 Construction and Real Estate Executive Dashboard to drive the decision-making process and deliver the right information to the right people at the right time.

- Export dashboard information to PDF or Excel so you can share across departments.
- Leverage prebuilt dashboard views including cash snapshot, company overview, job profit, and property overview.
- Export to Powerpoint so you can bring key performance indicator information to life and effectively communicate what's going on in the business.
- See trends at a glance across projects and dates.

### **Executive Dashboard**

- Secure company information by setting up data views by organizational role.
- Customize your dashboard so you only see the information you need.
- View data across multiple companies when applicable.
- Use Executive Dashboard standalone or in conjunction with Sage 300 Construction.