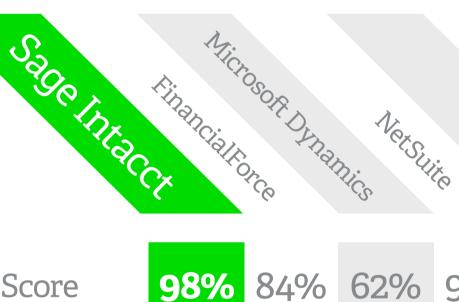

## sage Intacct

**Leader in Customer Satisfaction** with a score of 98 out of 100 in the Fall 2017 Accounting Grid® Report.

date. It's the only way to go." Paul S. Associate Staff Accountant. Janrain, Inc.

## outstanding customer experience – and our satisfaction ratings prove it.

Product Direction Likely to Recommend

| Microsoft Dynamics NetSuite | 70%<br>80% |
|-----------------------------|------------|
| ) Meets Requirement         |            |

Sage Intacct I

94%

85%

62%

82%

| FinancialForce 8         | 30% |
|--------------------------|-----|
| Microsoft Dynamics       | 78% |
| NetSuite                 | 84% |
|                          |     |
| € Ease of Doing Business |     |