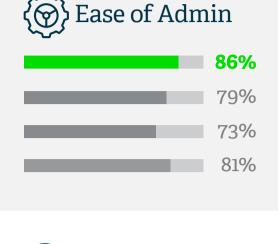

## outstanding customer experience – and our satisfaction ratings prove it.

Product Direction Likely to Recommend

| Microsoft Dynamics NetSuite | 70%<br>80% |
|-----------------------------|------------|
| ) Meets Requirement         |            |

Sage Intacct I

94%

85%

62%

82%

| FinancialForce 8         | 30% |
|--------------------------|-----|
| Microsoft Dynamics       | 78% |
| NetSuite                 | 84% |
|                          |     |
| € Ease of Doing Business |     |