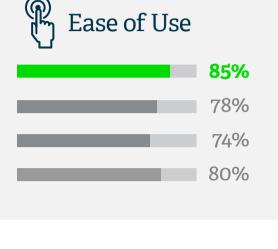

Quality of Support

**82%** 

79%

77%

74%

FinancialForce Microsoft Dynamics NetSuite \_\_\_\_\_

Ease of Setup

"What I like best is

the ability to

integrate with

multiple other

Sage Intacct

| Sage Intacct       | 77% |
|--------------------|-----|
| FinancialForce     | 74% |
| Microsoft Dynamics | 67% |
| NetSuite           | 72% |
|                    |     |
|                    |     |
|                    |     |